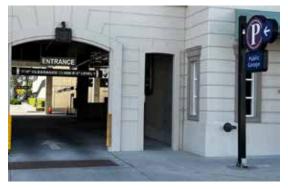

### 1538 State Street (free 1 hr parking)

Enter public parking at 1538 State Street (next to Brick's restaurant) and park on the third floor or higher and do not back into spots.

To exit, take the elevator to the first floor and walk to the left on State street and enter the Mark building breezeway. Walk to the end of the breezeway and take the elevator beneath the Coastal Eye sign to the third floor.