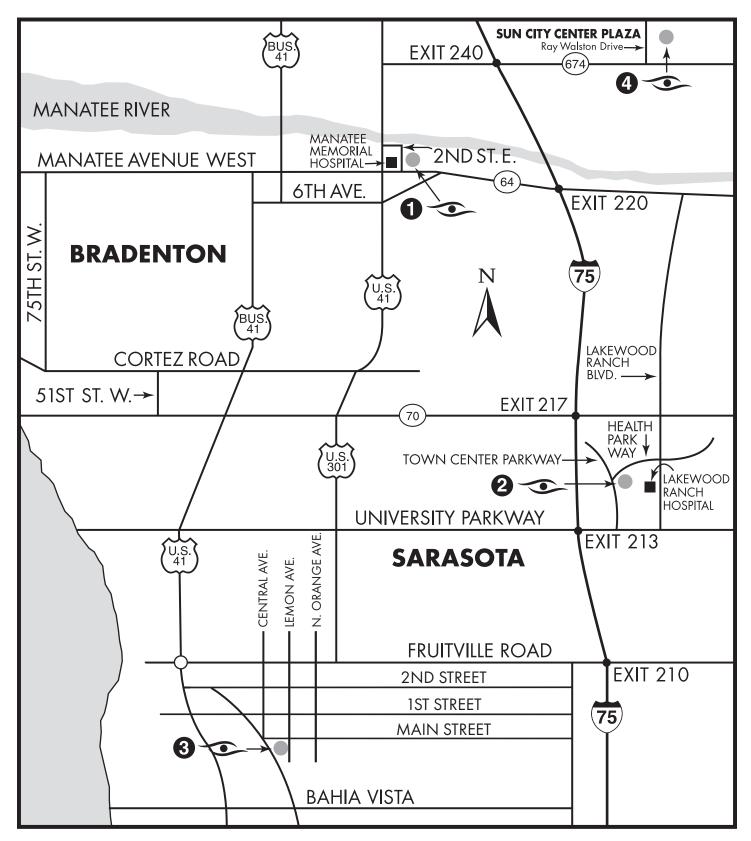

# 4 convenient locations in Bradenton, Lakewood Ranch, Sarasota and Sun City Center

### BRADENTON

## 1 217 Manatee Avenue East (State Road 64)

(Gulf Coast Surgery Center is adjacent to Coastal Eye Institute's office)

Directions from I-75:

- Take I-75 to exit #220; head west toward the beaches, approximately 5.5 miles.
- Follow SR 64 heading west (turns into Manatee Avenue East).
- Turn right into Coastal Eye Institute parking lot. The office is a tan, one-story building with a large sign displaying a computer screen in the front. The parking lot precedes the building and it is before you get to Manatee Memorial Hospital.

*Directions from U.S. 41 heading north:* 

- Follow 41 north past DeSoto Mall as if you are going to Palmetto.
- As you pass Kentucky Fried Chicken, remain in the right lane, staying on 41 north.
- As you cross over Manatee Avenue (SR 64), Manatee Memorial Hospital will be on the right.
- Once you cross Manatee Avenue, merge into the right lane and follow this road as it curves around the hospital.
- DO NOT go over bridge.
- Remain on this road until you reach a "Y" in the road. Take a right at the "Y".
- Follow this road (2nd Street East) and turn left onto 4th Avenue East (last road on the left before Manatee Avenue East).
- Take the 2nd right into the back of our parking lot.

### LAKEWOOD RANCH

# 2 6310 Health Park Way, Suite #340

(Lakewood Ranch Medical Center, Medical Office Building #2)

Directions from I-75:

- Take exit #213 (University Parkway).
- Travel east on University Parkway.
- Turn left onto Lakewood Ranch Boulevard.
- Turn left at first light (Health Park Way).
- Take second left into parking lot.

### **SARASOTA**

# 3 111 S. Pineapple Avenue, Suite #301

There are two options for parking lots.

Please set your navigation to either address:

### **SUN CITY CENTER**

# 4 1515 Sun City Center Plaza

Directions from I-75:

- Take exit #240 (Highway 674).
- Proceed east to Sun City Center Plaza on the left (north) side of the road (it is the 4th set of stop lights).
- Coastal Eye Institute and Coastal Optical are located in the Sun City Center shopping center.