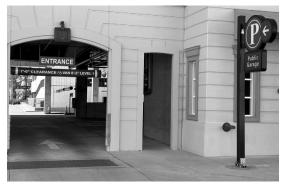

### 1538 State Street (free 2 hr parking)

Enter public parking at 1538 State Street, next to Brick's restaurant, take the elevator to the first floor to exit the parking garage and turn left on State street and enter the Mark building breezeway.

Walk to the end of the breezeway and take the elevator on the right (across from the bookstore) to third floor.

For most patients, <u>we recommend the State Street parking garage</u> as it is easier to maneuver and has more open parking spaces. However, if you have mobility problems you may prefer the Pineapple Ave garage since the walk to the elevator is shorter.