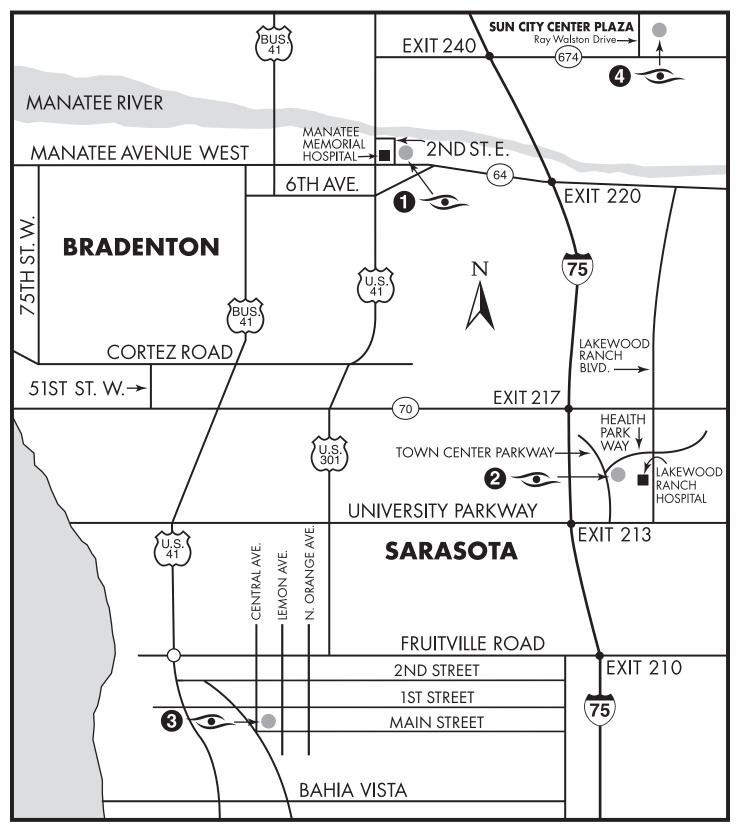

# BRADENTON

## **1** 217 Manatee Avenue East (State Road 64)

(Gulf Coast Surgery Center is adjacent to Coastal Eye Institute's office)

### Directions from I-75:

- Take I-75 to exit #220; head west toward the beaches, approximately 5.5 miles.
- Follow SR 64 heading west (turns into Manatee Avenue East).
- Turn right into Coastal Eye Institute parking lot. The office is a tan, one-story building with a large sign displaying a computer screen in the front. The parking lot precedes the building and it is before you get to Manatee Memorial Hospital.

### Directions from U.S. 41 heading north:

- Follow 41 north past DeSoto Mall as if you are going to Palmetto.
- As you pass Kentucky Fried Chicken, remain in the right lane, staying on 41 north.
- As you cross over Manatee Avenue (SR 64), Manatee Memorial Hospital will be on the right.
- Once you cross Manatee Avenue, merge into the right lane and follow this road as it curves around the hospital.
- DO NOT go over bridge.
- Remain on this road until you reach a "Y" in the road. Take a right at the "Y".
- Follow this road (2nd Street East) and turn left onto 4th Avenue East (last road on the left before Manatee Avenue East).
- Take the 2nd right into the back of our parking lot.

# LAKEWOOD RANCH

### **2** 6310 Health Park Way, Suite #340

(Lakewood Ranch Medical Center, Medical Office Building #2)

Directions from I-75:

- Take exit #213 (University Parkway).
- Travel east on University Parkway.
- Turn left onto Lakewood Ranch Boulevard.
- Turn left at first light (Health Park Way).
- Take second left into parking lot.

# **SARASOTA**

# **3** 111 S. Pineapple Avenue, Suite #301

There are two options for parking lots. Please set your navigation to either address:

# **SUN CITY CENTER 4** 1515 Sun City Center Plaza

#### Directions from I-75:

- Take exit #240 (Highway 674).
- Proceed east to Sun City Center Plaza on the left (north) side of the road (it is the 4th set of stop lights).
- Coastal Eye Institute and Coastal Optical are located in the Sun City Center shopping center.