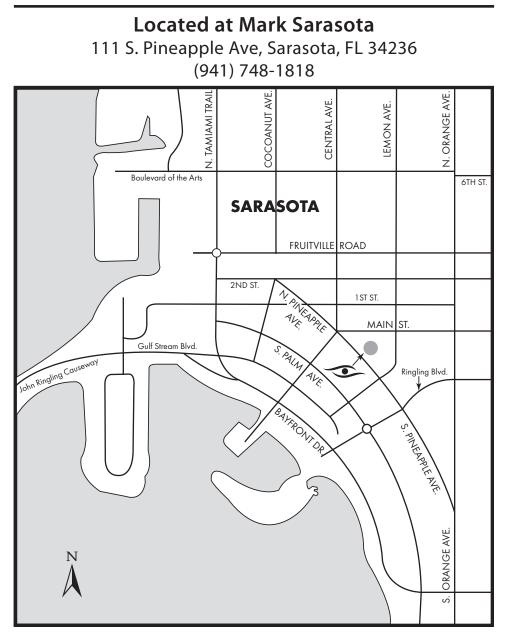

## 1538 State Street (free 2 hr parking)

Enter public parking at 1538 State Street, next to Brick's restaurant, take the elevator to the first floor to exit the parking garage and turn left on State street and enter the Mark building breezeway.

Walk to the end of the breezeway and take the elevator on the right (across from the bookstore) to third floor (Suite 301).