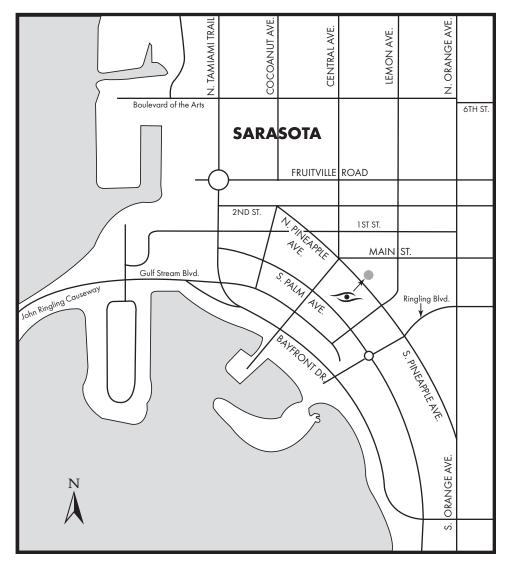

# **Located at Mark Sarasota**

111 S. Pineapple Avenue, Sarasota, FL 34236

PLEASE REFER TO OTHER SIDE FOR DRIVING DIRECTIONS.

Parking is available on the second floor parking garage. Follow Coastal Eye signs to the elevator located on the second floor.

### Directions from I-75:

- Take I-75 to exit #210 (Fruitville Road).
- Follow Fruitville Road west to Orange Avenue.
- Turn left onto Orange Avenue.
- Head south on Orange Avenue to the roundabout. Stay right at the roundabout and continue onto Main Street.
- Use the roundabout at the intersection of Main Street and Pineapple Avenue to head south onto S. Pineapple Avenue.
- The Parking Garage is located on the east side of S. Pineapple Avenue.

# Directions from Tamiami Trail heading South:

- Follow Tamiami Trail south to Main Street.
- Turn left onto Main Street.
- Use the roundabout at the intersection of Main Street and Pineapple Avenue to head south onto S. Pineapple Avenue.
- The Parking Garage is located on the east side of S. Pineapple Avenue.

## Directions from Tamiami Trail heading North:

- · Follow Tamiami Trail north to Ringling Boulevard.
- · Turn right onto Ringling Boulevard.
- Use the 2nd roundabout located at the intersection of Ringling Boulevard and Pineapple Avenue to head north onto S. Pineapple Avenue.
- The Parking Garage is located on the east side of S. Pineapple Avenue.